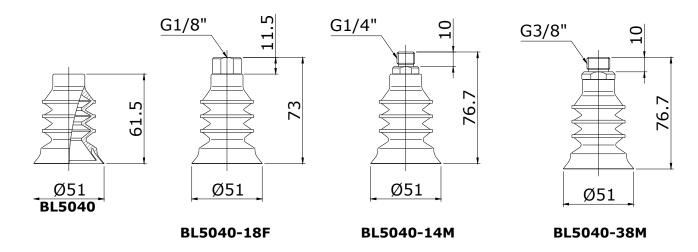

# **Dimensional Information**

[Unit:mm]

BL5040-N-38M

BL5040-S5-38M

BL5040-S3-38M