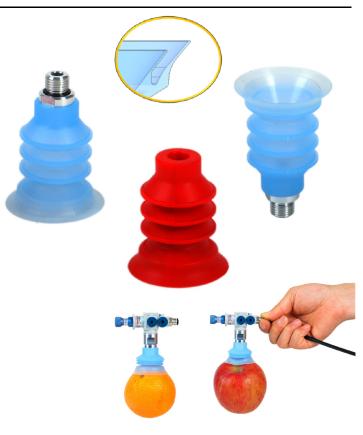

### **Features and Strengths**

- The bellows cups is very good at compensating for a degree of difference in level and curvature of the work piece, more angular and level compensation can be achieved.
- Good for use (deep) curved surface and round shape
- Designed with dual sealing lips which increasing stability from overloaded and tear the lip.

### **Examples of use**

Food, Egg, Fruit, Plastic pack Deep curved surface