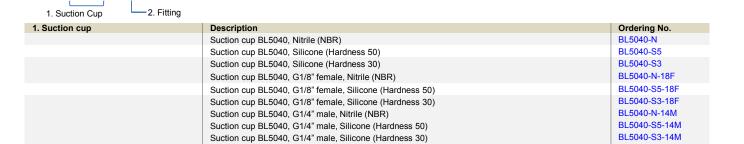

## **Ordering Number**

BL5040 - (

Suction cup BL5040, G3/8" male, Nitrile (NBR) Suction cup BL5040, G3/8" male, Silicone (Hardness 50)

Suction cup BL5040, G3/8" male, Silicone (Hardness 30)