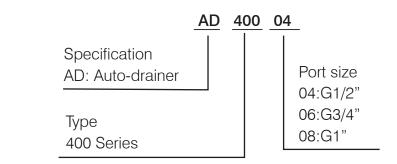

e (G)            | 1/2"           | 3/4",1"     |
| Output Port size (G)           | 3/8"           | 1/8"        |
| Operating pressure range (MPa) | 0.1~1          |             |
| Ambient temperature (°C)       | -5~60          |             |

Sembol / Symbol

#### Üretim Özelliği / Production feature

It is usually used to automatically drain water at low points of air systems including pipes, air dryer, oil and water seperator, airtank and various air filters, suitable to be mounted at places not convenient for manual water discharge, i.e. high and low points or places with small space, expecially where air flow is high and water discharge is frequent, to prevent compressed air from re-contamination in case operator forget to discharge the water.

#### Sipariş Kodu / Ordering Code



Boyutlar / Dimensions (mm)



# WWINMAN®

## AD400 Serisi Otomatik Tahliye / AD400 Series Auto-drainer



**Üretim Özelliği** / Production feature It is mounted at the bottom of automatic drainer, air filter, and the bowl of compressed air relief valve, to automatically discharge the accumulated condensate.

Boyutlar / Dimensions (mm)