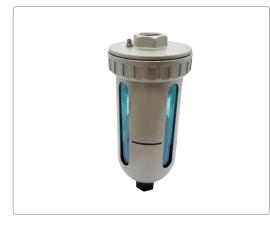

### AD400 Serisi Otomatik Tahliye / AD400 Series Auto-drainer

| Özellikler / Specification     |                |             |
|--------------------------------|----------------|-------------|
| Model                          | AD400-04       | AD400-06,08 |
| Fluid                          | Compressed air |             |
| Input Port size (G)            | 1/2"           | 3/4",1"     |
| Output Port size (G)           | 3/8"           | 1/8"        |
| Operating pressure range (MPa) | 0.1~1          |             |
| Ambient temperature (°C)       | -5~60          |             |

#### Üretim Özelliği / Production feature

It is usually used to automatically drain water at low points of air systems including pipes, air dryer, oil and water seperator, airtank and various air filters, suitable to be mounted at places not convenient for manual water discharge, i.e. high and low points or places with small space, expecially where air flow is high and water discharge is frequent, to prevent compressed air from re-contamination in case operator forget to discharge the water.