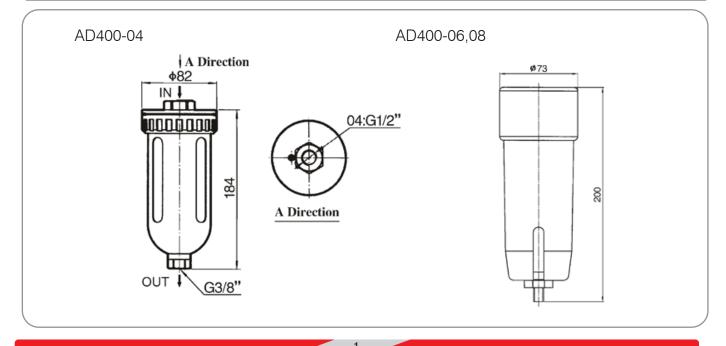

| 3/4",1"     |
| Output Port size (G)           | 3/8"           | 1/8"        |
| Operating pressure range (MPa) | 0.1~1          |             |
| Ambient temperature (°C)       | -5~60          |             |

Sembol / Symbol

#### Üretim Özelliği / Production feature

It is usually used to automatically drain water at low points of air systems including pipes, air dryer, oil and water seperator, airtank and various air filters, suitable to be mounted at places not convenient for manual water discharge, i.e. high and low points or places with small space, expecially where air flow is high and water discharge is frequent, to prevent compressed air from re-contamination in case operator forget to discharge the water.

#### Sipariş Kodu / Ordering Code



Boyutlar / Dimensions (mm)



# WWINMAN®

## AD400 Serisi Otomatik Tahliye / AD400 Series Auto-drainer



**Üretim Özelliği** / Production feature It is mounted at the bottom of automatic drainer, air filter, and the bowl of compressed air relief valve, to automatically discharge the accumulated condensate.

Boyutlar / Dimensions (mm)