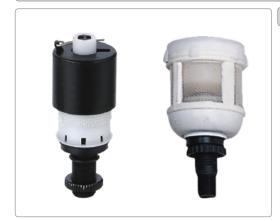

## AD400 Serisi Otomatik Tahliye / AD400 Series Auto-drainer

**Üretim Özelliği** / Production feature It is mounted at the bottom of automatic drainer, air filter, and the bowl of compressed air relief valve, to automatically discharge the accumulated condensate.